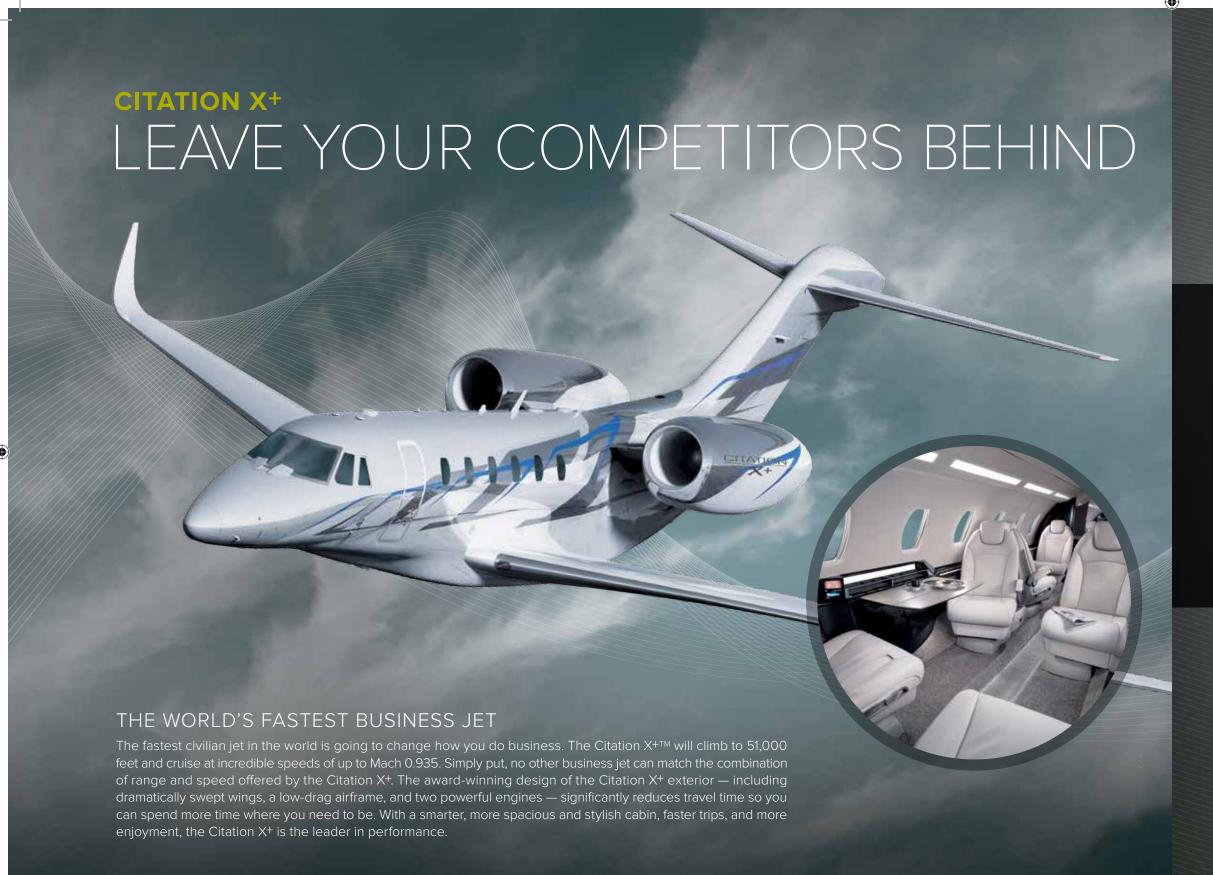

CESS213\_BRO\_All\_BROCH\_pdf.indd 17-18

CESS213\_BRO\_All\_BROCH\_pdf.indd 19-20

3.242 nm 527 ktas 5.280 ft 12 passengers THE ULTIMATE IN CUSTOM LUXURY No two X<sup>+</sup> interiors will be the same. Your jet will feature customized interior finishes to fit your requirements. Densely pillowed, ergonomically designed seats with wide cushions finish the standard configuration. The Clairity™ Cabin Management System provides the ability to control the cabin environment via seat-mounted touch-screen controls. Access to WIFI as well as audio and video entertainment is included. Every X+ includes a finely appointed lavatory, vanity, and storage space, all beautifully arranged under the adjustable ambient lighting of the cabin. Shown with bar configuration. X+ SPECIFICATIONS<sup>2</sup> Baggage Capacity Cabin Height<sup>3</sup> 68 in (1.73 m) Cabin Width<sup>3</sup> 66 in (1.68 m) 775 lb (352 kg) Cabin Length 25 ft 2 in (7.67 m) Seating Capacity 12 passengers