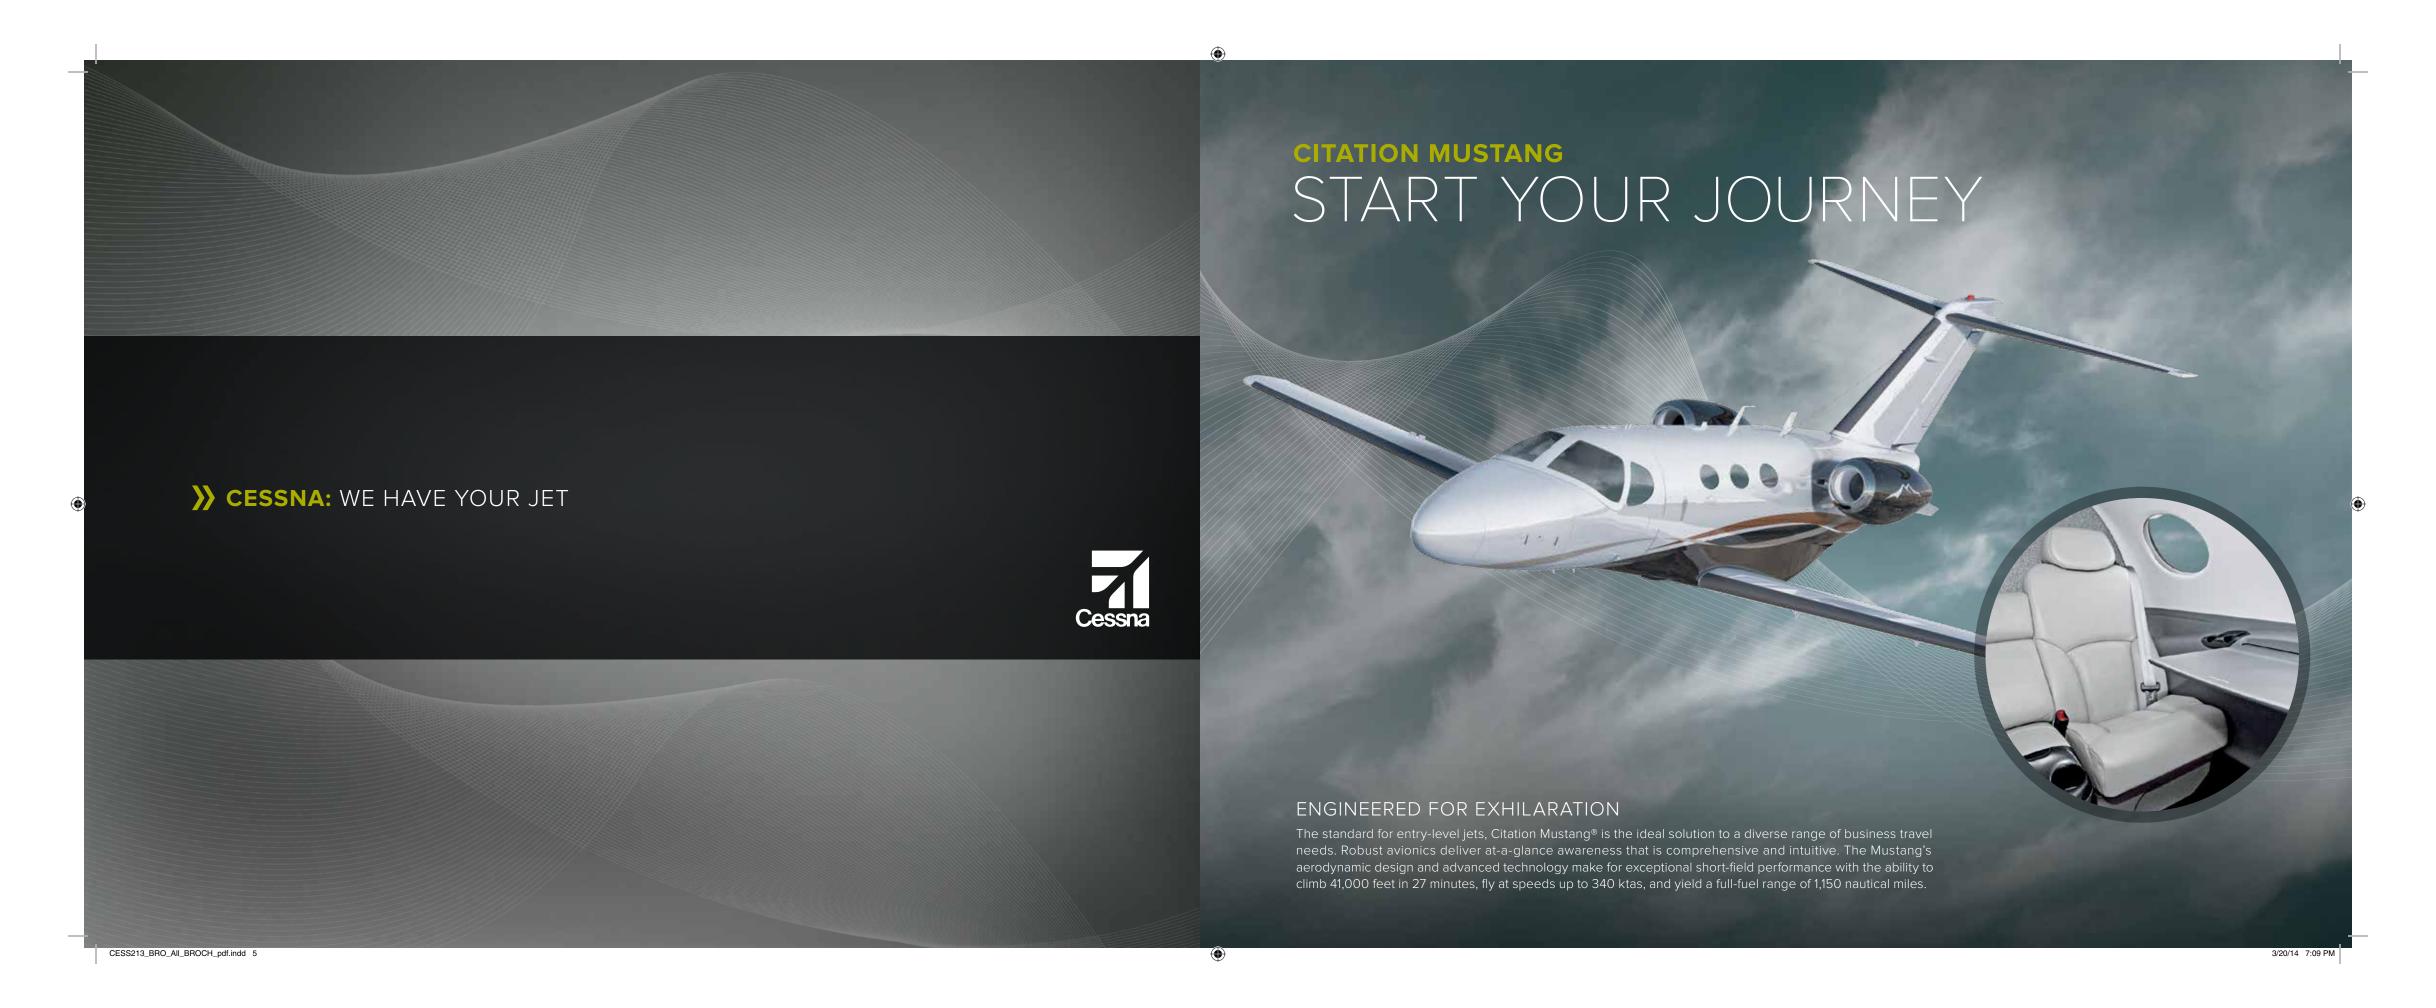

CESS213 BBO All BBOCH pdf indd 1-2

3/20/14 7:09 PM

















CESS213\_BRO\_All\_BROCH\_pdf.indd 13-14



CESS213\_BRO\_All\_BROCH\_pdf.indd 15-16



EXPERIENCE THE INTERIOR OF THE SOVEREIGN+ IN 3D.



460 ktas

12 passengers

3.530 ft

### **COMFORT** MEETS CONNECTIVITY

Redesigned for maximum style, the Sovereign+ interior boasts ergonomically designed leather seats optimized for comfort and well-distributed support. Seats feature stowable armrests, as well as optional lumbar supports and footrests that allow you to stretch out, relax, and enjoy the flight. Stay productive in comfort with an enhanced environmental system and advanced technology for media and connectivity via the Clairity™ Cabin Management System.

Shown with nine-seat configuration.

### **SOVEREIGN**<sup>+</sup> SPECIFICATIONS<sup>2</sup>

68 in (1.73 m) Cabin Height<s