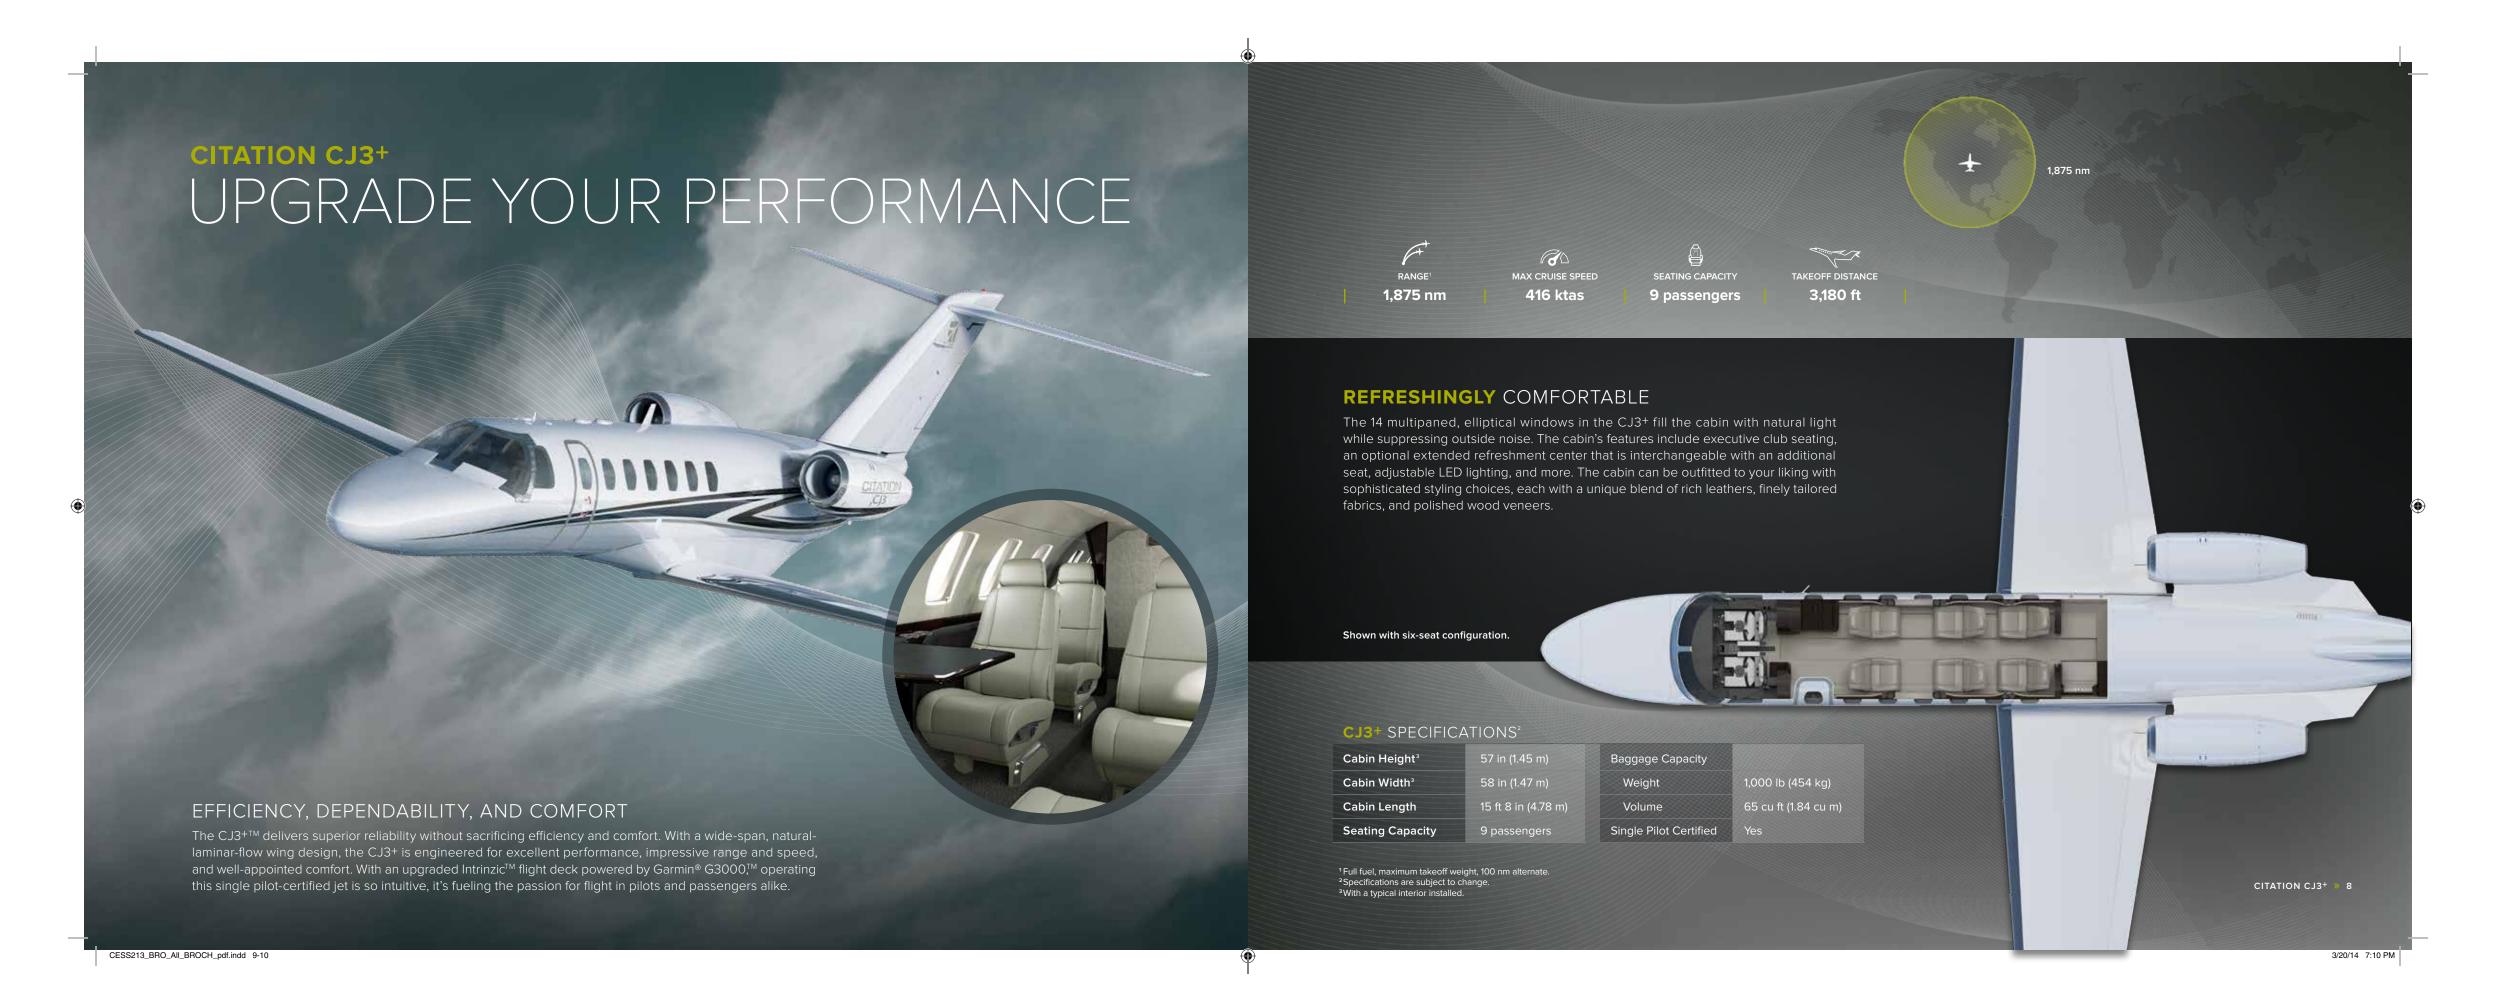

CESS213 BBO All BBOCH pdf indd 1-2

3/20/14 7:09 PM

















CESS213\_BRO\_All\_BROCH\_pdf.indd 13-14



CESS213\_BRO\_All\_BROCH\_pdf.indd 15-16



EXPERIENCE THE INTERIOR OF THE SOVEREIGN+ IN 3D.



460 ktas

12 passengers

3.530 ft

### **COMFORT** MEETS CONNECTIVITY

Redesigned for maximum style, the Sovereign+ interior boasts ergonomically designed leather seats optimized for comfort and well-distributed support. Seats feature stowable armrests, as well as optional lumbar supports and footrests that allow you to stretch out, relax, and enjoy the flight. Stay productive in comfort with an enhanced environmental system and advanced technology for media and connectivity via the Clairity™ Cabin Management System.

Shown with nine-seat configuration.

### **SOVEREIGN**<sup>+</sup> SPECIFICATIONS<sup>2</sup>

68 in (1.73 m) Cabin Height<sup>3</