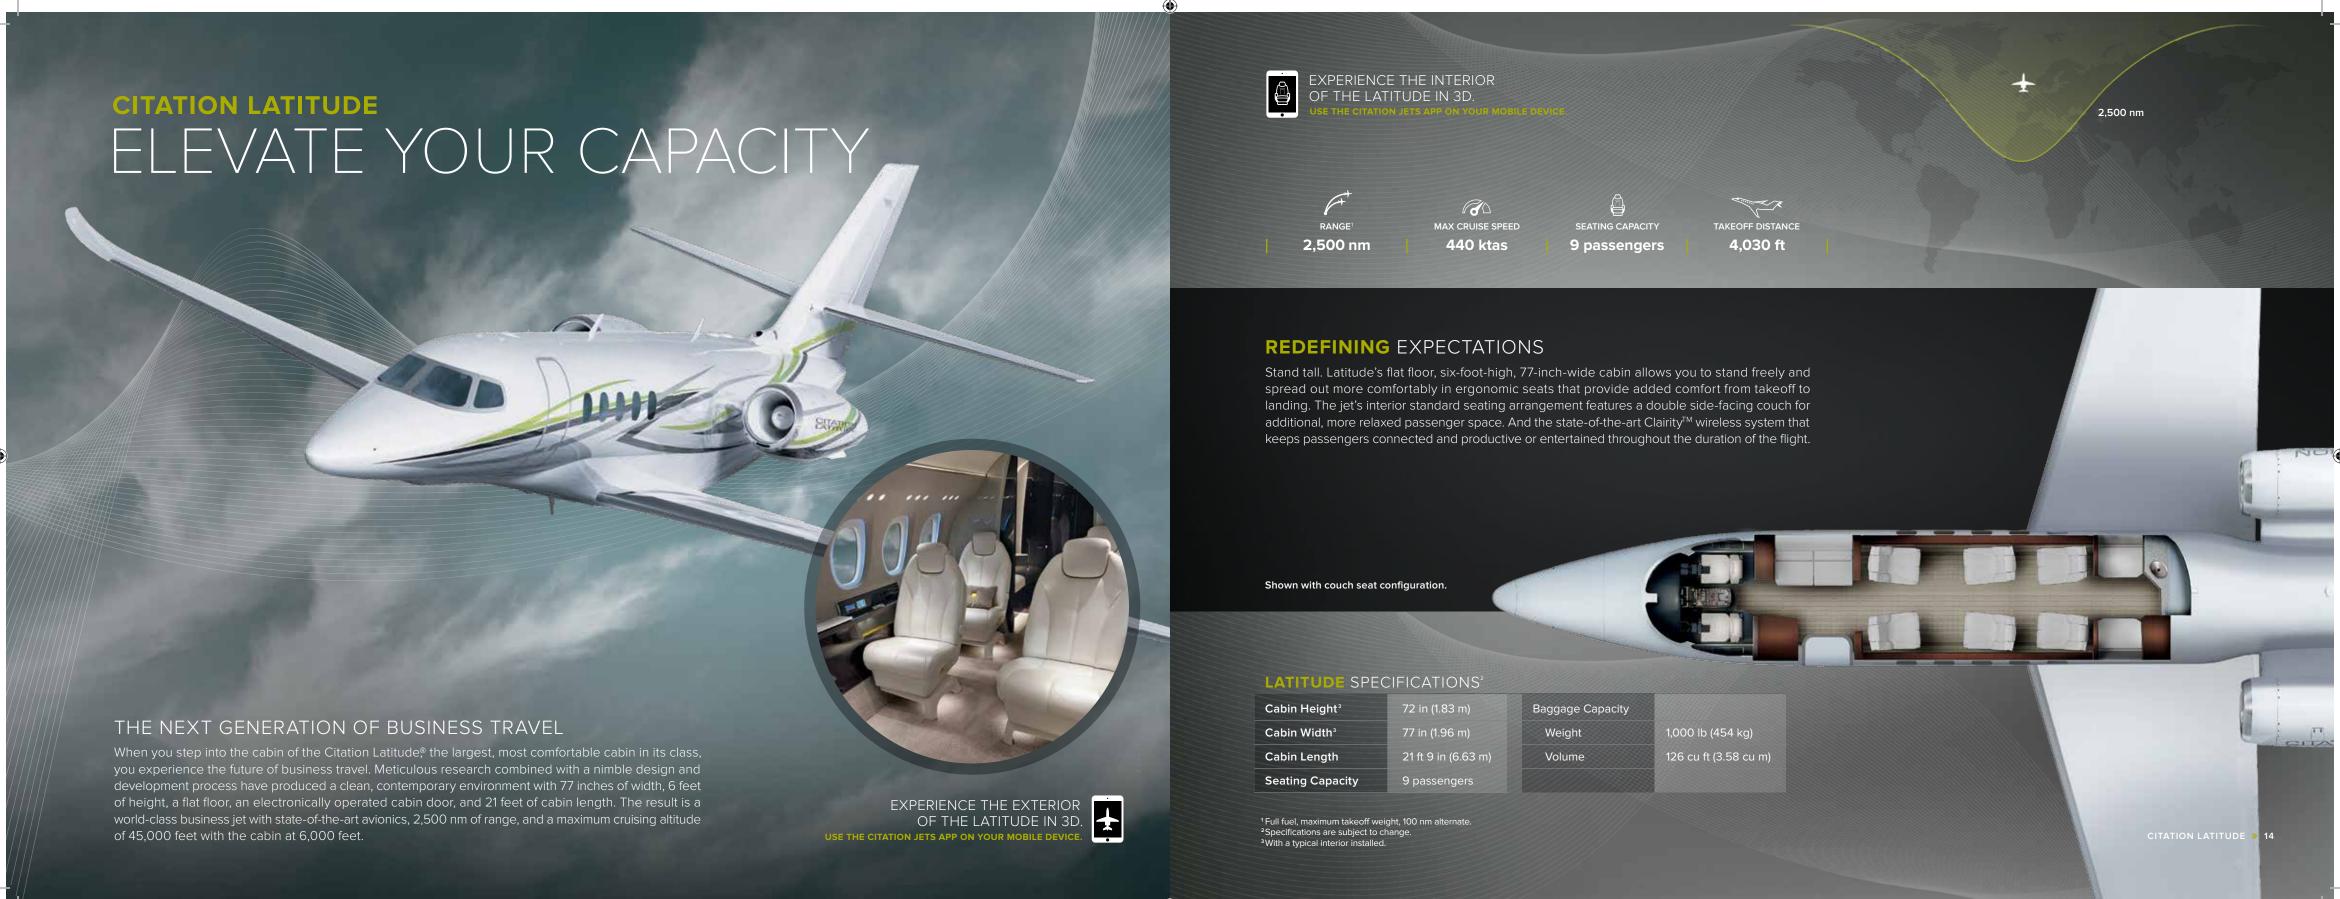

Shown with nine-seat configuration.

### **SOVEREIGN**<sup>+</sup> SPECIFICATIONS<sup>2</sup>

68 in (1.73 m) Cabin Height<sup>3</sup>

Cabin Width<sup>3</sup> Cabin Length 25 ft 3 in (7.70 m)

Seating Capacity

Baggage Capacity

1,435 lb (651 kg)