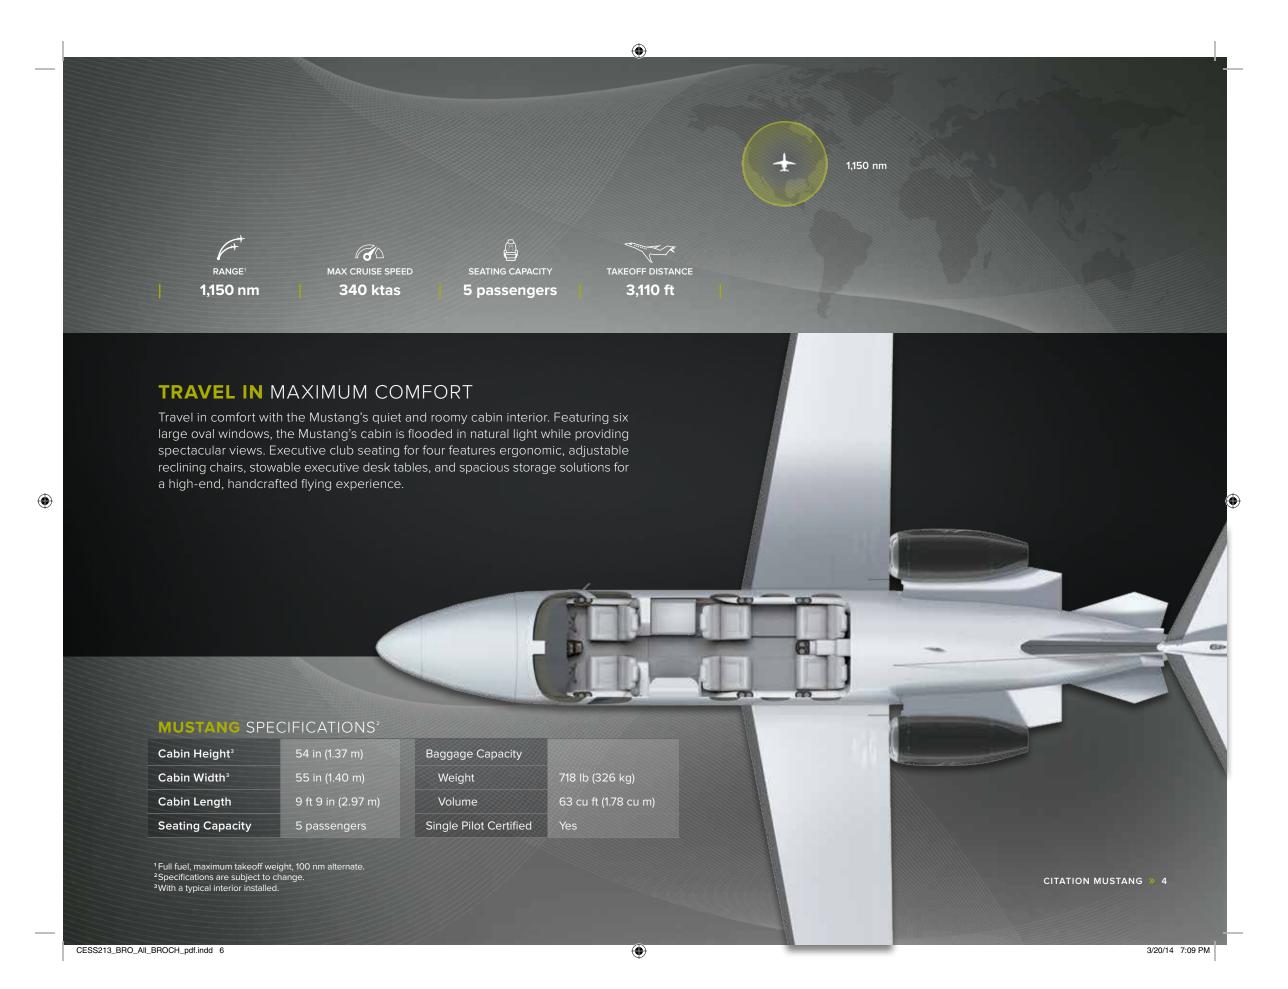

CESS213 BBO All BBOCH pdf indd 1-2

3/20/14 7:09 PM

















CESS213\_BRO\_All\_BROCH\_pdf.indd 13-14



CESS213\_BRO\_All\_BROCH\_pdf.indd 15-16



EXPERIENCE THE INTERIOR OF THE SOVEREIGN+ IN 3D.



460 ktas

12 passengers

3.530 ft

### **COMFORT** MEETS CONNECTIVITY

Redesigned for maximum style, the Sovereign+ interior boasts ergonomically designed leather seats optimized for comfort and well-distributed support. Seats feature stowable armrests, as well as optional lumbar supports and footrests that allow you to stretch out, relax, and enjoy the flight. Stay productive in comfort with an enhanced environmental system and advanced technology for media and connectivity via the Clairity™ Cabin Management System.

Shown with nine-seat configuration.

### **SOVEREIGN**<sup>+</sup> SPECIFICATIONS<sup>2</sup>

68 in (1.73 m) Cabin Height<sup