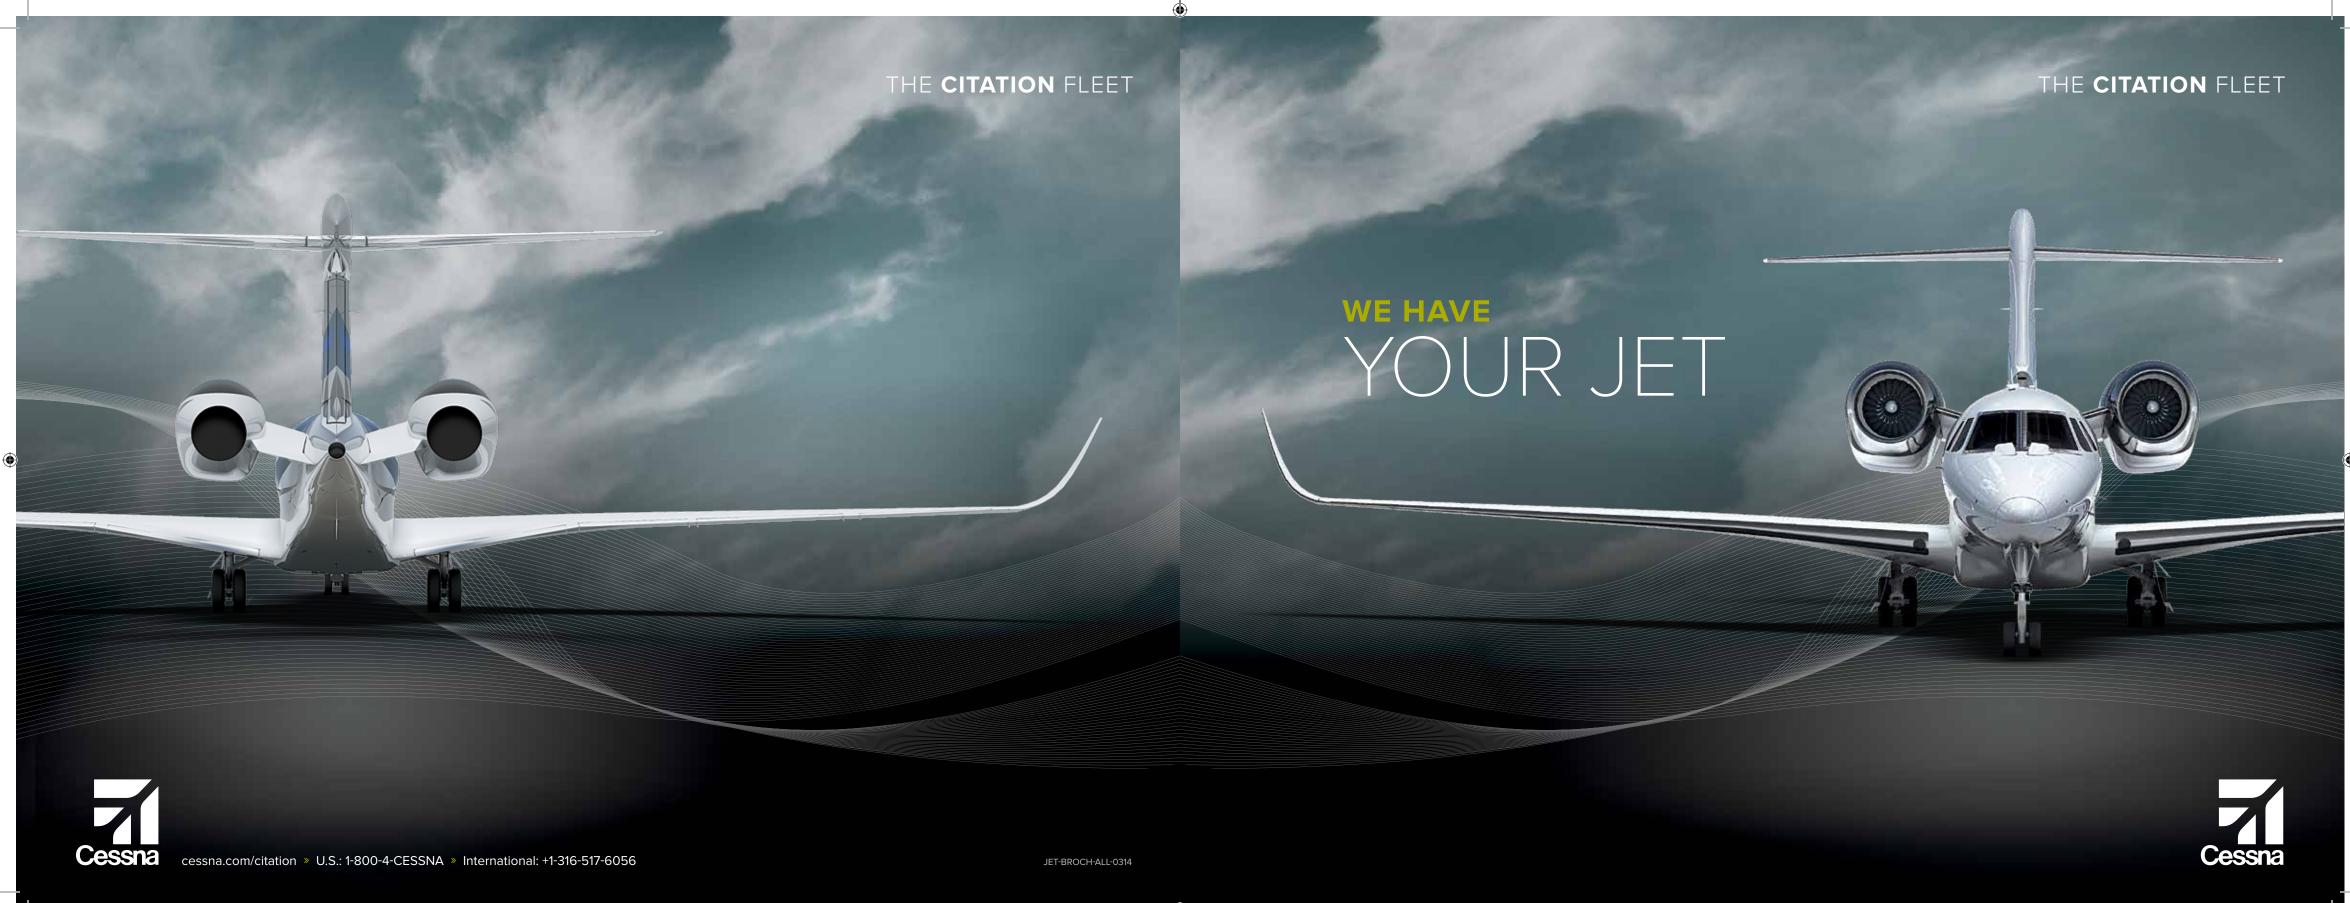

CESS213 BBO All BBOCH pdf indd 1-2

3/20/14 7:09 PM

















CESS213\_BRO\_All\_BROCH\_pdf.indd 13-14



CESS213\_BRO\_All\_BROCH\_pdf.indd 15-16



EXPERIENCE THE INTERIOR OF THE SOVEREIGN+ IN 3D.



460 ktas

12 passengers

3.530 ft

### **COMFORT** MEETS CONNECTIVITY

Redesigned for maximum style, the Sovereign+ interior boasts ergonomically designed leather seats optimized for comfort and well-distributed support. Seats feature stowable armrests, as well as optional lumbar supports and footrests that allow you to stretch out, relax, and enjoy the flight. Stay productive in comfort with an enhanced environmental system and advanced technology for media and connectivity via the Clairity™ Cabin Management System.

Shown with nine-seat configuration.

### **SOVEREIGN**<sup>+</sup