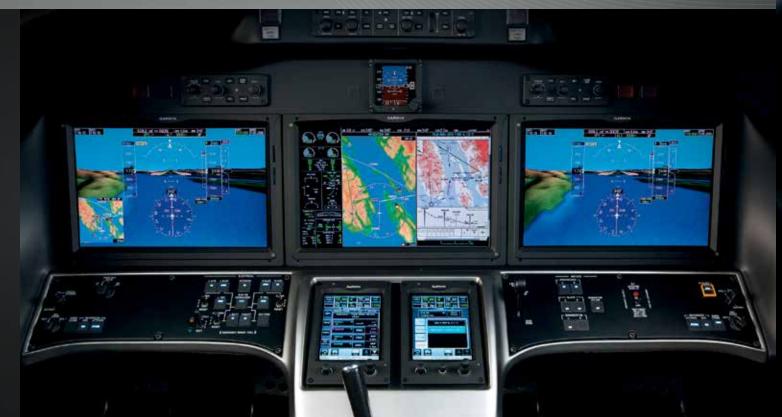

interface ever seen in this class of avionics, this integrated flight deck system combines four digital touch-screen controllers and three multipane, widescreen displays enhanced with Garmin Synthetic Vision Technology (SVT<sup>TM</sup>). Garmin's SVT shows the pilot a realistic 3D virtual representation of terrain, obstacles, and traffic that is unmatched in any other system. The G5000 comes standard in the Sovereign+, Latitude, and X+.

### **INTUITIVE PILOTING**

Every Citation is equipped with a comprehensive, integrated avionics system that makes flying more intuitive. These all-glass flight decks offer advanced technology to consolidate all primary flight, navigation, engine, and sensor data onto large, easy-to-scan, flat-panel displays. The result is significantly reduced pilot workload and greatly enhanced safety.