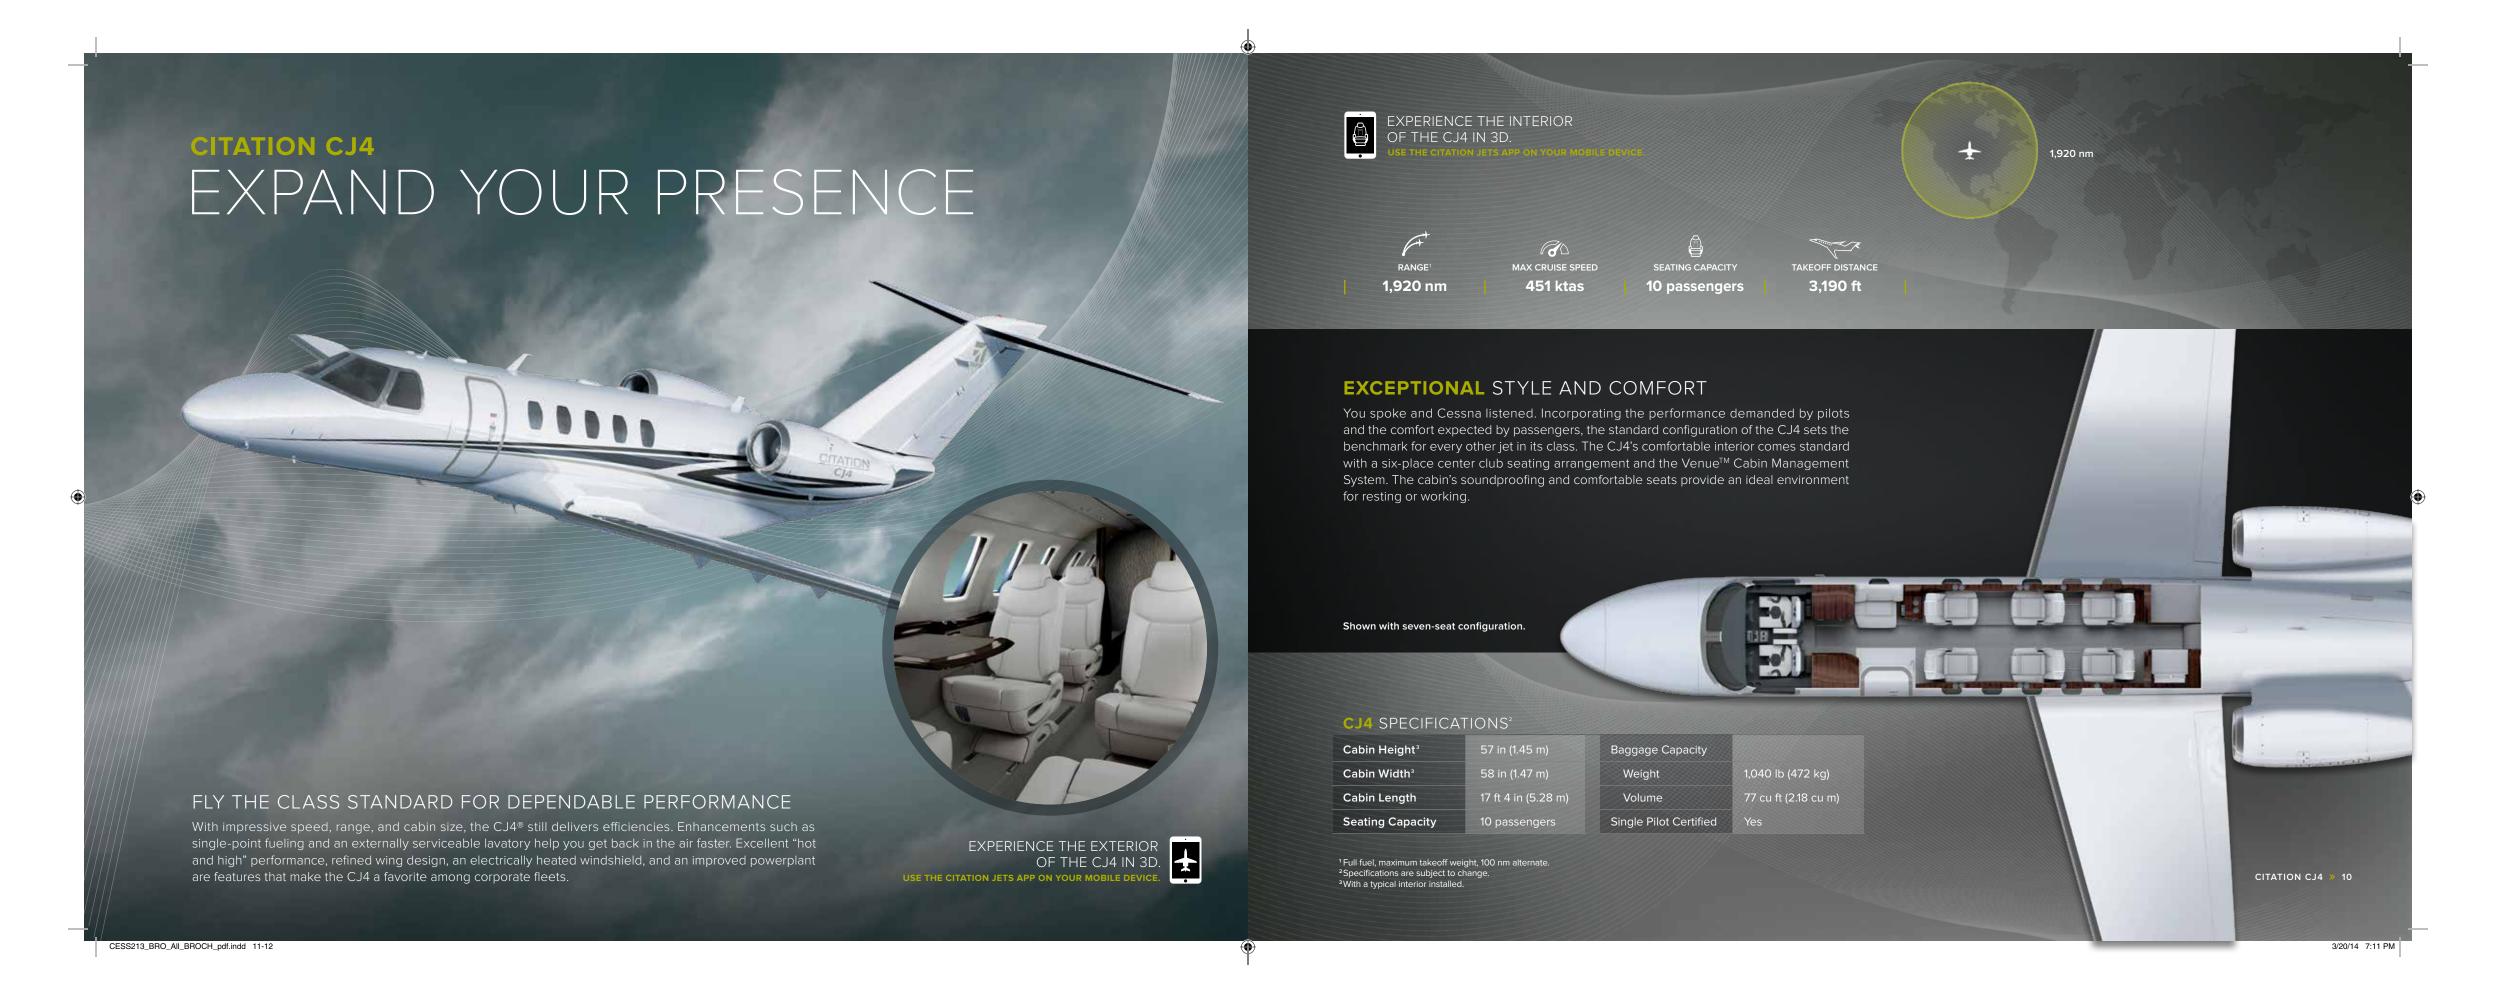

CESS213 BBO All BBOCH pdf indd 1-2

3/20/14 7:09 PM

















CESS213\_BRO\_All\_BROCH\_pdf.indd 13-14



CESS213\_BRO\_All\_BROCH\_pdf.indd 15-16



EXPERIENCE THE INTERIOR OF THE SOVEREIGN+ IN 3D.



460 ktas

12 passengers

3.530 ft

### **COMFORT** MEETS CONNECTIVITY

Redesigned for maximum style, the Sovereign+ interior boasts ergonomically designed leather seats optimized for comfort and well-distributed support. Seats feature stowable armrests, as well as optional lumbar supports and footrests that allow you to stretch out, relax, and enjoy the flight. Stay productive in comfort with an enhanced environmental system and advanced technology for media and connectivity via the Clairity™ Cabin Management System.

Shown with nine-seat configuration.

### **SOVEREIGN**<sup>+</sup> SPECIFICATIONS<sup>2</sup>

68 in (1.73 m) Cabin Height<sup>3</su