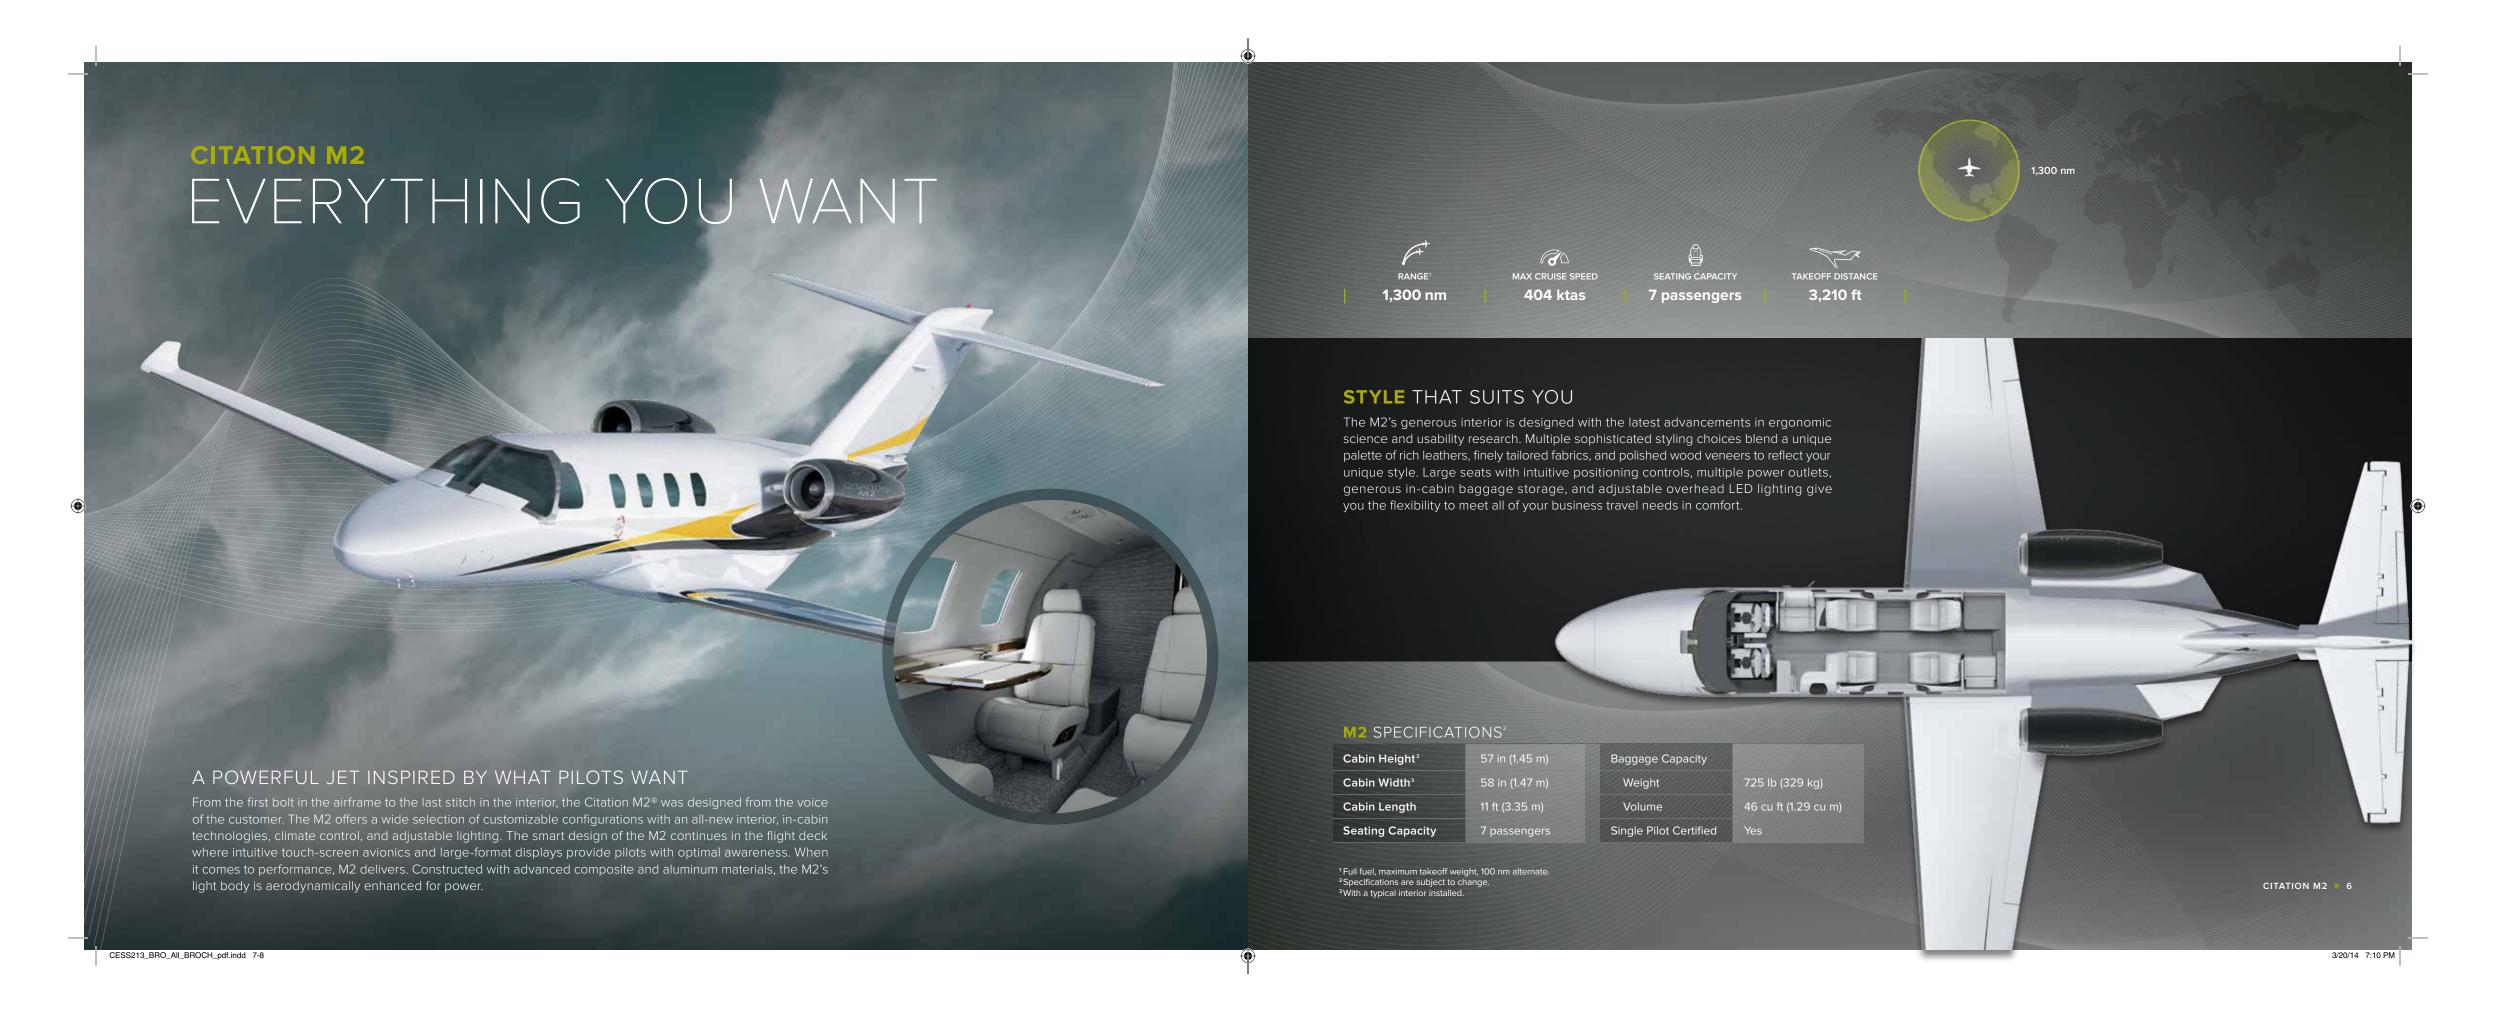

CESS213 BBO All BBOCH pdf indd 1-2

3/20/14 7:09 PM

















CESS213\_BRO\_All\_BROCH\_pdf.indd 13-14



CESS213\_BRO\_All\_BROCH\_pdf.indd 15-16



EXPERIENCE THE INTERIOR OF THE SOVEREIGN+ IN 3D.



460 ktas

12 passengers

3.530 ft

### **COMFORT** MEETS CONNECTIVITY

Redesigned for maximum style, the Sovereign+ interior boasts ergonomically designed leather seats optimized for comfort and well-distributed support. Seats feature stowable armrests, as well as optional lumbar supports and footrests that allow you to stretch out, relax, and enjoy the flight. Stay productive in comfort with an enhanced environmental system and advanced technology for media and connectivity via the Clairity™ Cabin Management System.

Shown with nine-seat configuration.

### **SOVEREIGN**<sup>+</sup> SPECIFICATIONS<sup>2</sup>

68 in (1.73 m) Cabin Height<sup>3