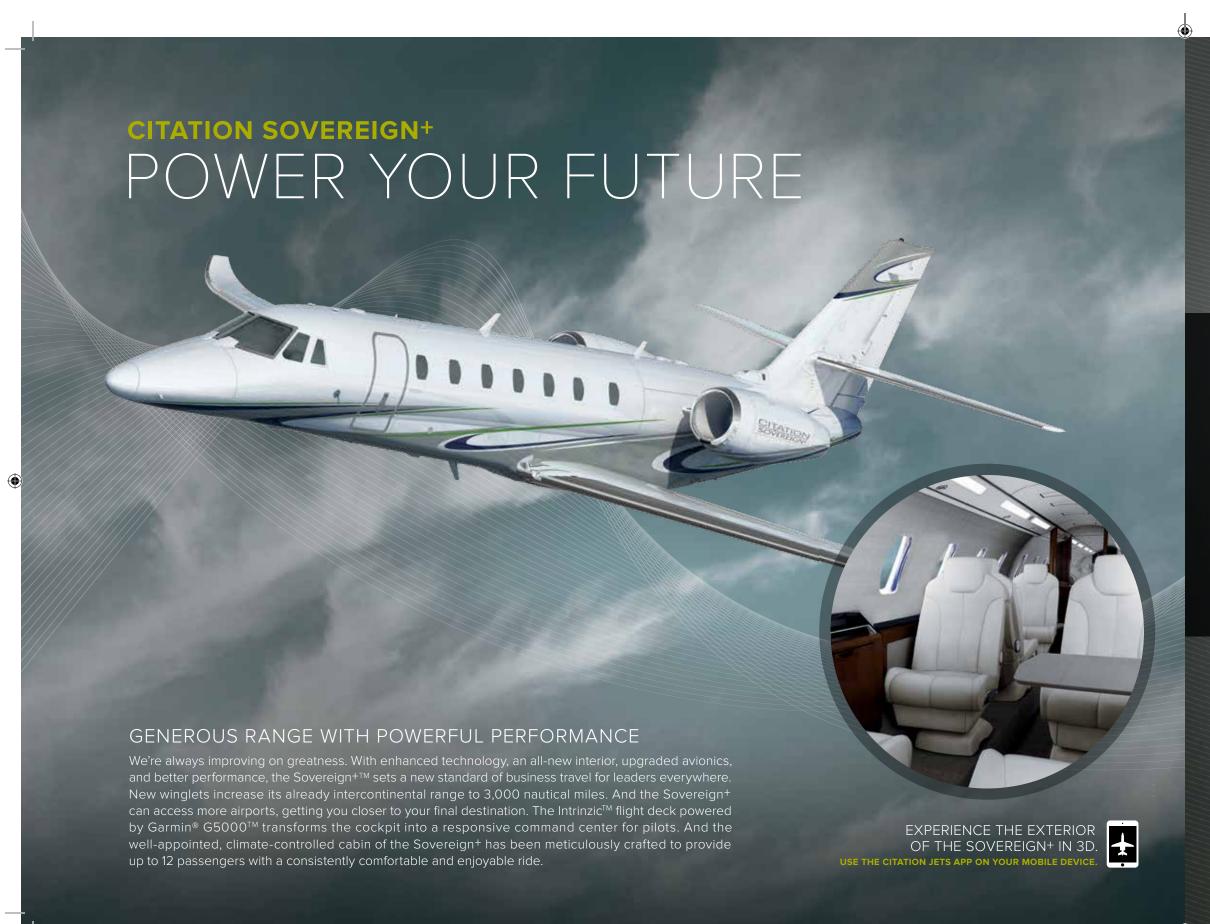

### **COMFORT** MEETS CONNECTIVITY

Redesigned for maximum style, the Sovereign+ interior boasts ergonomically designed leather seats optimized for comfort and well-distributed support. Seats feature stowable armrests, as well as optional lumbar supports and footrests that allow you to stretch out, relax, and enjoy the flight. Stay productive in comfort with an enhanced environmental system and advanced technology for media and connectivity via the Clairity™ Cabin Management System.