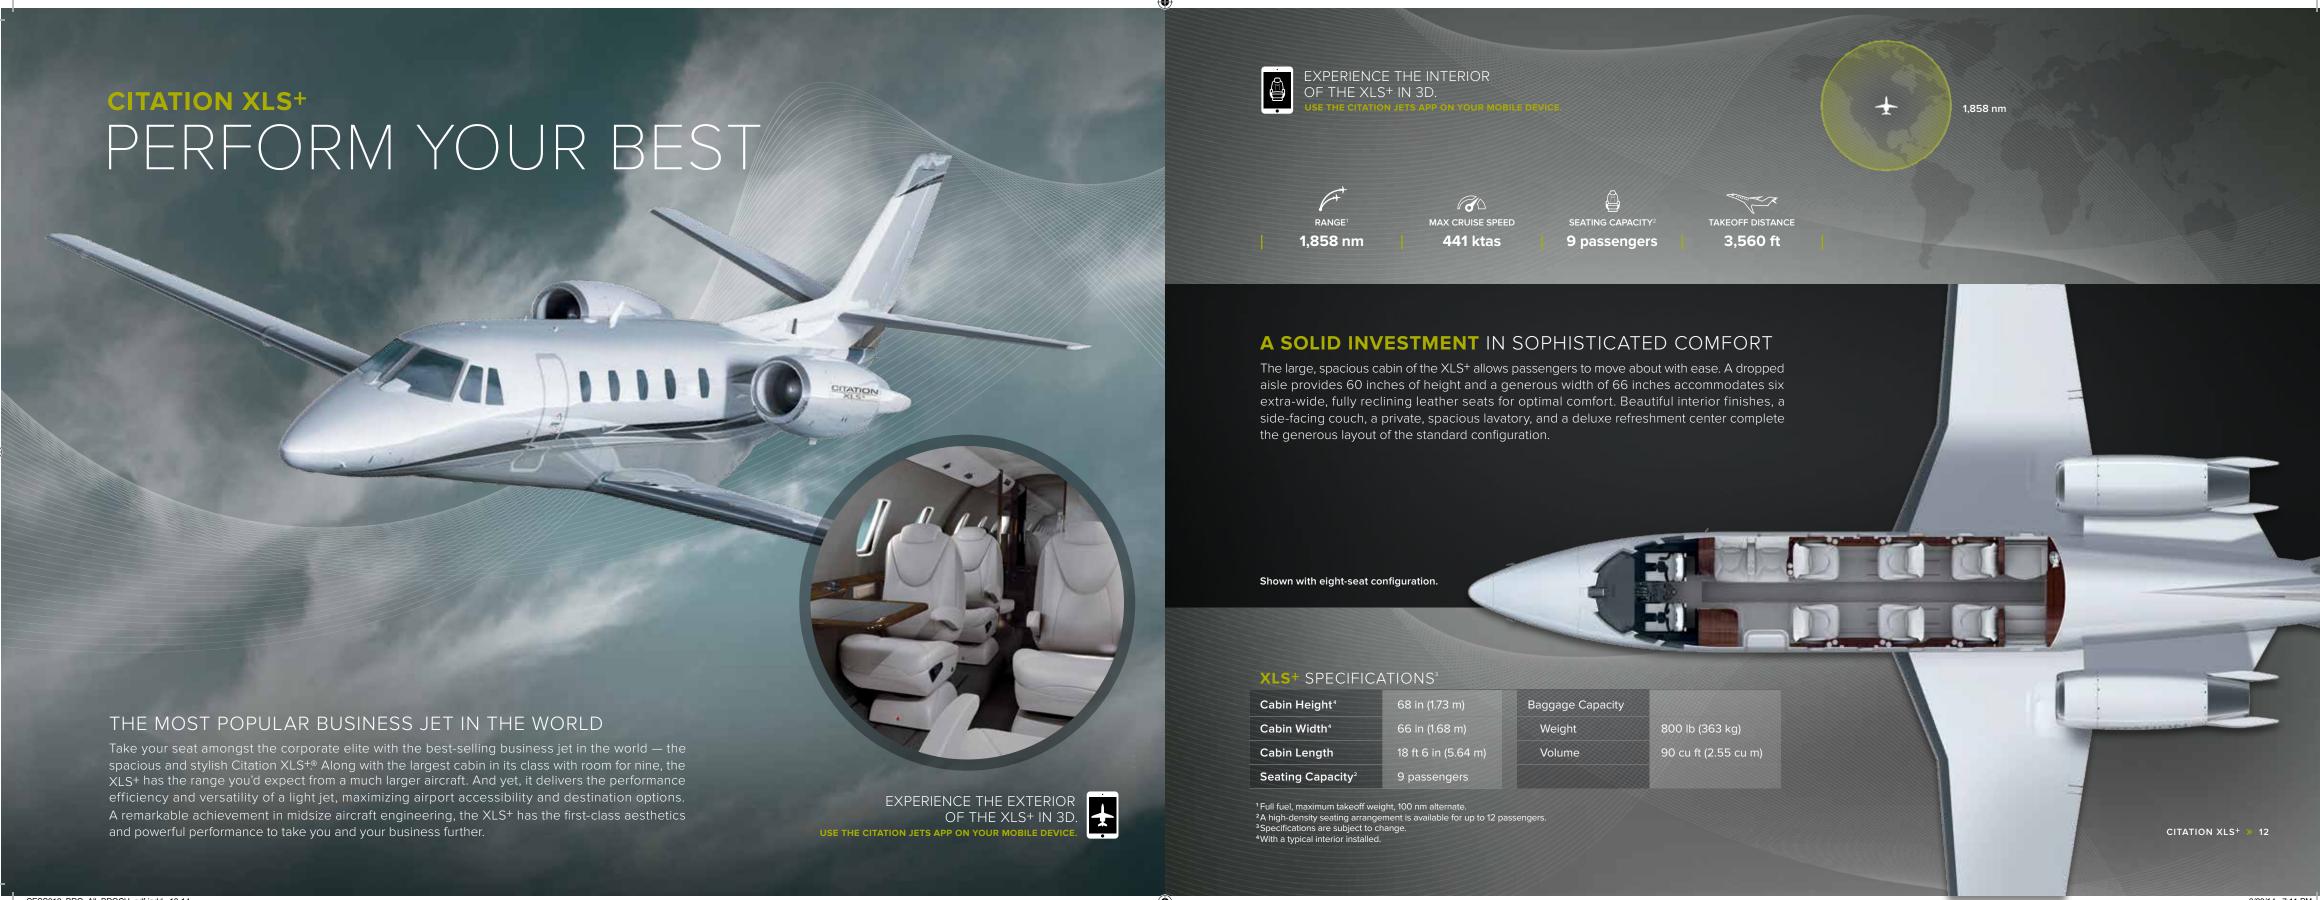

CESS213 BBO All BBOCH pdf indd 1-2

3/20/14 7:09 PM

















CESS213\_BRO\_All\_BROCH\_pdf.indd 13-14



CESS213\_BRO\_All\_BROCH\_pdf.indd 15-16



EXPERIENCE THE INTERIOR OF THE SOVEREIGN+ IN 3D.



460 ktas

12 passengers

3.530 ft

### **COMFORT** MEETS CONNECTIVITY

Redesigned for maximum style, the Sovereign+ interior boasts ergonomically designed leather seats optimized for comfort and well-distributed support. Seats feature stowable armrests, as well as optional lumbar supports and footrests that allow you to stretch out, relax, and enjoy the flight. Stay productive in comfort with an enhanced environmental system and advanced technology for media and connectivity via the Clairity™ Cabin Management System.

Shown with nine-seat configuration.

### **SOVEREIGN**<sup>+</sup> SPECIFICATIONS<sup>2</sup>

68 in (1.73 m) Cabin Height<sup>3</sup>